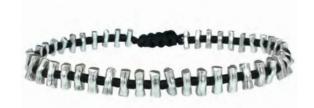

## BL SILVER MEN

BL SQUARE

**BL SILVER MEN 01** 

Black/925 sterling silver

**BL SILVER MEN 02** 

Black/925 sterling silver

**BL SQUARE MEN 01** 

Dark brown/Hematite stones/ 925 sterling silver squares