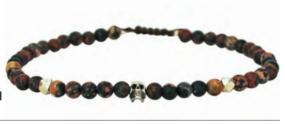

## **BL SKULL MEN 03**

Terracota-Black/ Fire Jasper stones/925 Sterling Silver skull and faceted beads