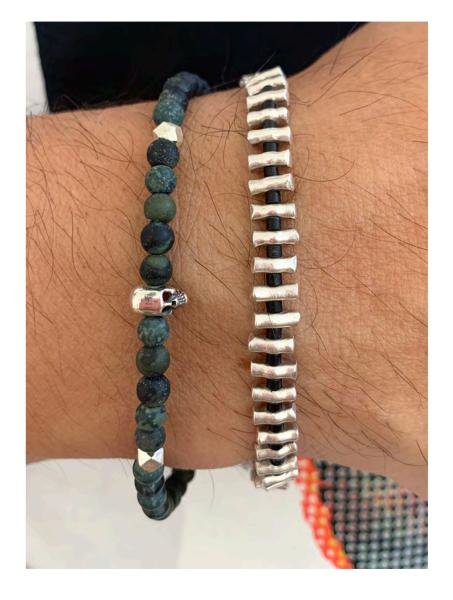

sterling silver beads



## **BL STONES MEN 04**

**BL STONES MEN 02** 

Burgundy/African Bulls eye

stones /9-925 Sterling

Silver beads

Beige, Sand/Picture Jasper stones / 9-925 Sterling Silver beads



### **BL STONES MEN 06**

Terracota/Green/Picasso Jasper stones/13-925 Sterling Silver beads



### **BL STONES MEN 08**











## BL SKULL MEN

## **BL SKULL MEN 01**

Burgundy - Gold/ African Bulls eye stones/ Gold skull: bronce/ Faceted beads = vermeil/

925 sterling silver, 24 kt gold plated



### **BL SKULL MEN 02**

Black Obsidian stones/925 sterling silver skull and beads



## **BL SKULL MEN 03**

Terracota-Black/ Fire Jasper stones/925 Sterling Silver skull and faceted beads



## **BL SKULL MEN 04**

Dark green-black/ Kambaba Jasper/ 925 Sterling Silver skull and beads









## DISPLAYS

We have a range of options to suit your display.

All of our products are supplied with LeJu branded cards and pouches and with every order you will receive point of sale display free of charge.

If you need additional displays, will be charged according to the option selected.

POLE
TABLET
9 MP DISPLAY
(Includes pillows and image)
PILLOWS