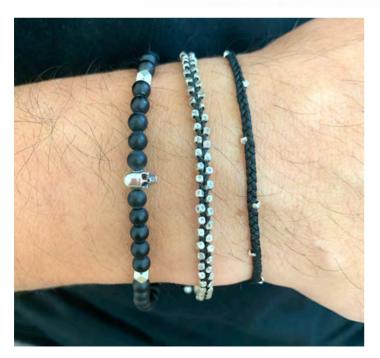

## BL SKULL MEN

### **BL SKULL MEN 02**

Black Obsidian stones/925 sterling silver skull and beads