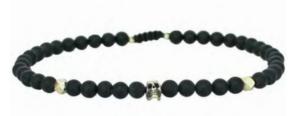

## **BL SKULL MEN 01**

Burgundy - Gold/ African Bulls eye stones/ Gold skull: bronce/ Faceted beads = vermeil/

925 sterling silver, 24 kt gold plated

### **BL SKULL MEN 02**

Black Obsidian stones/925 sterling silver skull and beads