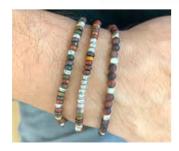

## BL STONES MEN

### **BL STONES MEN 01**

Dark Green /Kambaba Jasper stones/9-925 sterling silver beads

### **BL STONES MEN 03**

Terracota/Green /Picasso Jasper stones / 9-925 Sterling Silver beads

## **BL STONES MEN 05**

Beige, Sand/Picture Jasper stones / 13-925 Sterling Silver beads

## **BL STONES MEN 04**

**BL STONES MEN 02** 

Burgundy/African Bulls eye

stones /9-925 Sterling

Silver beads

Beige, Sand/Picture Jasper stones / 9-925 Sterling Silver beads

### **BL STONES MEN 06**

Terracota/Green/Picasso Jasper stones/13-925 Sterling Silver beads