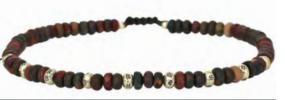

## **BL STONES MEN 04**

**BL STONES MEN 02** 

Burgundy/African Bulls eye

stones /9-925 Sterling

Silver beads

Beige, Sand/Picture Jasper stones / 9-925 Sterling Silver beads