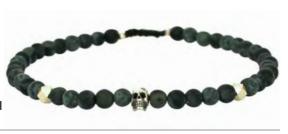

## **BL SKULL MEN 04**

Dark green-black/ Kambaba Jasper/ 925 Sterling Silver skull and beads