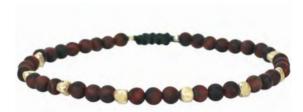

## **BL STONES MEN 04**

**BL STONES MEN 02** 

Burgundy/African Bulls eye

stones /9-925 Sterling

Silver beads

Beige, Sand/Picture Jasper stones / 9-925 Sterling Silver beads