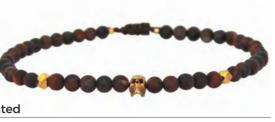

## BL SKULL MEN

## **BL SKULL MEN 01**

Burgundy - Gold/ African Bulls eye stones/ Gold skull: bronce/ Faceted beads = vermeil/

925 sterling silver, 24 kt gold plated

### **BL SKULL MEN 02**

Black Obsidian stones/925 sterling silver skull and beads

## **BL SKULL MEN 03**

Terracota-Black/ Fire Jasper stones/925 Sterling Silver skull and faceted beads

## **BL SKULL MEN 04**

Dark green-black/ Kambaba Jasper/ 925 Sterling Silver skull and beads