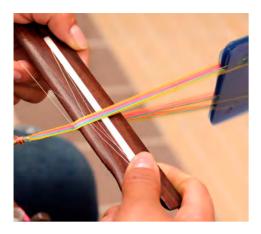

Ley U

Tropical Elegance

MEN COLLECTION A/W 2020

HANDWOVEN JEWELLERY

All pieces are handwoven using traditional Egyptian weaving techniques, incorporating precious stones, semi-precious stones, 14k gold filled, 14k rose gold filled, 925 sterling silver details and high quality Japanese glass beads.