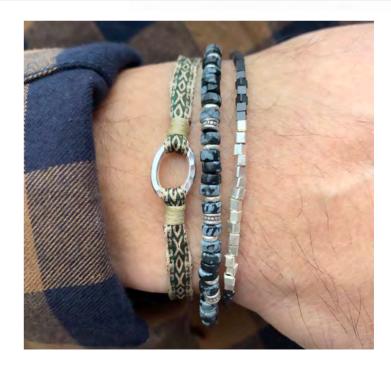

## BL SILVER MEN

BL SQUARE

**BL SILVER MEN 01** 

Black/925 sterling silver

**BL SILVER MEN 02** 

Black/925 sterling silver

**BL SQUARE MEN 01** 

Dark brown/Hematite stones/ 925 sterling silver squares

**BL SQUARE MEN 02** 

Black/ Hematite stones/ 925 sterling silver squares