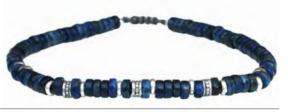

### **BL STONES MEN 07**

Snowflake Obsidian stones/925 sterling silver beads

Sodalite stones/925 sterling silver beads