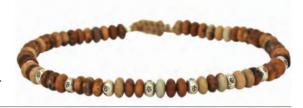

## **BL STONES MEN 05**

Beige, Sand/Picture Jasper stones / 13-925 Sterling Silver beads