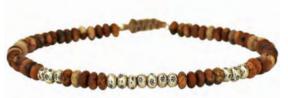

## **BL STONES MEN 05**

Beige, Sand/Picture Jasper stones / 13-925 Sterling Silver beads