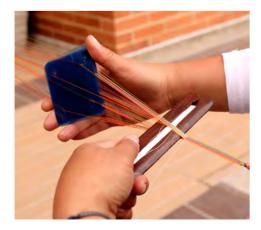

Ley U

Tropical Elegance

MEN COLLECTION A/W 2020

HANDWOVEN JEWELLERY

All pieces are handwoven using traditional Egyptian weaving techniques, incorporating precious stones, semi-precious stones, 14k gold filled, 14k rose gold filled, 925 sterling silver details and high quality Japanese glass beads.